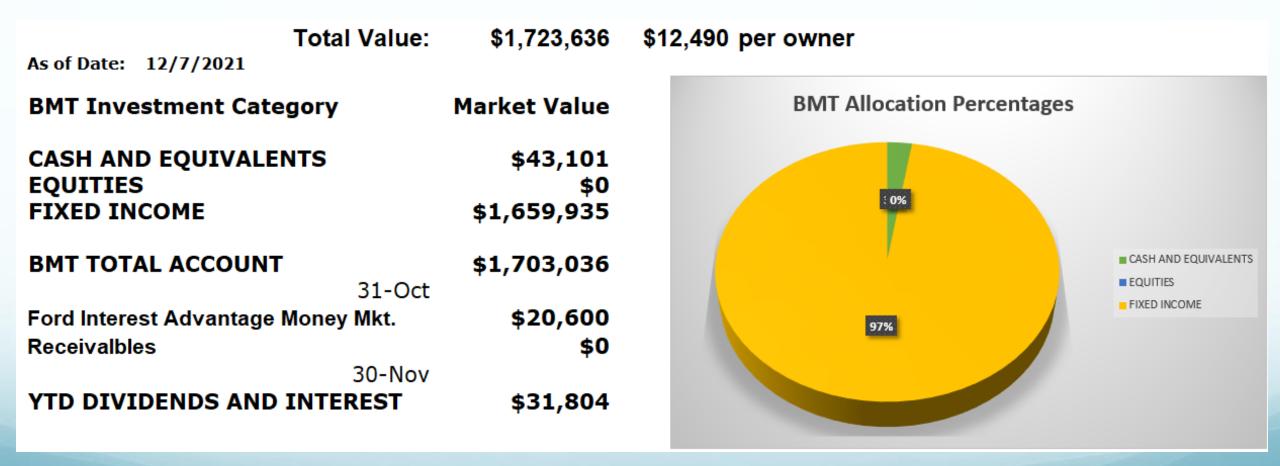

#### \$ 171,990

(Note: Transfer of \$70,000 to Capital for Alarms Upgrade pending)

Replacement Reserve Fund \$1,724,361
using Cost Basics

#### **Your Capital Reserve**

#### Savings fund for Roofs. Roads, etc.

Note: Next major capital expenditures are planned in 2024 for Roofing and 2026 for Asphalt Paving.

ST(0)

Our Rules & Regulations can now be accessed on the Yardley web page at: www.yardleyvillage.com, scroll to bottom of page and click on "RULES & REGULATIONS"